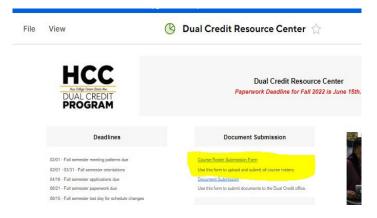

### HCC Northeast College How To Upload Rosters to Smartsheet

- Go to Dual Credit Resource Center: https://app.smartsheet.com/dashboards/xCVh7wcWw98j646C3P8mQ8V3WCjx7hMJqJJcCPx1
- Click Course Roster Submission Form

- Fill out form completely.
- Add all Class Number(s) (CRN) and Subject and Catalog numbers.